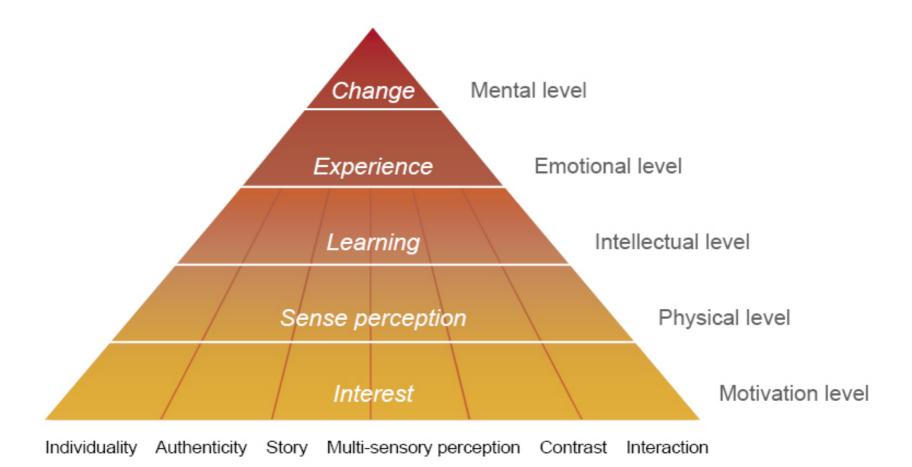

# Experience Pyramid as a Tool for Experience Co-Creation

#### **Experience** Pyramid

Examination from two perspectives :

- •1 ) Meaningfulness criteria
- product elements
- factors contributing to the customer's experience
- •2) Levels of experience
- customer experiences
- building an experience

### The Experience Pyramid