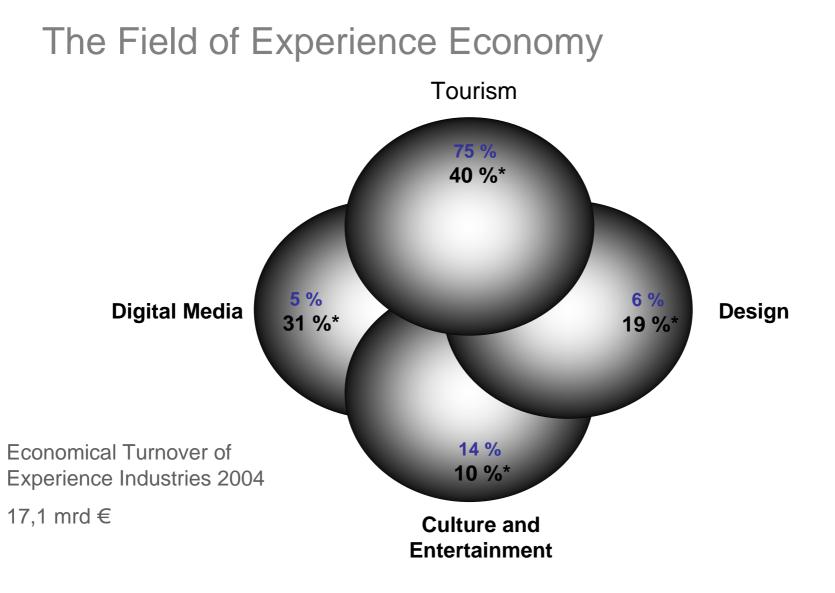

#### National and international investments

> Strenghten regional competence

New employment

Lapland Centre of Expertise for the Experience Industry

\* Persentages on the economic value in Lapland / Finland 2004