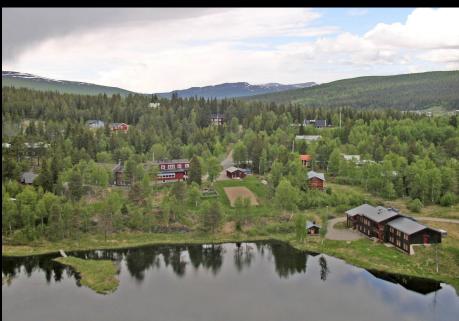

### Sorsele Municipality

Population 2 800

**Area** 7 500 km<sup>2</sup>

> Density 0,4

### Sorsele

Infrastructure in roads, railways, airfields and tele communication is satisfactory

The Inland Road (E 45) The Inland Railway Arvidsjaur and Storuman airports GSM and Broadband

Forestry and agriculture is declining. There are only four milk producers in the municipality. Car testing winter season is growing and gold mining is turning into a new "Klondyke" era