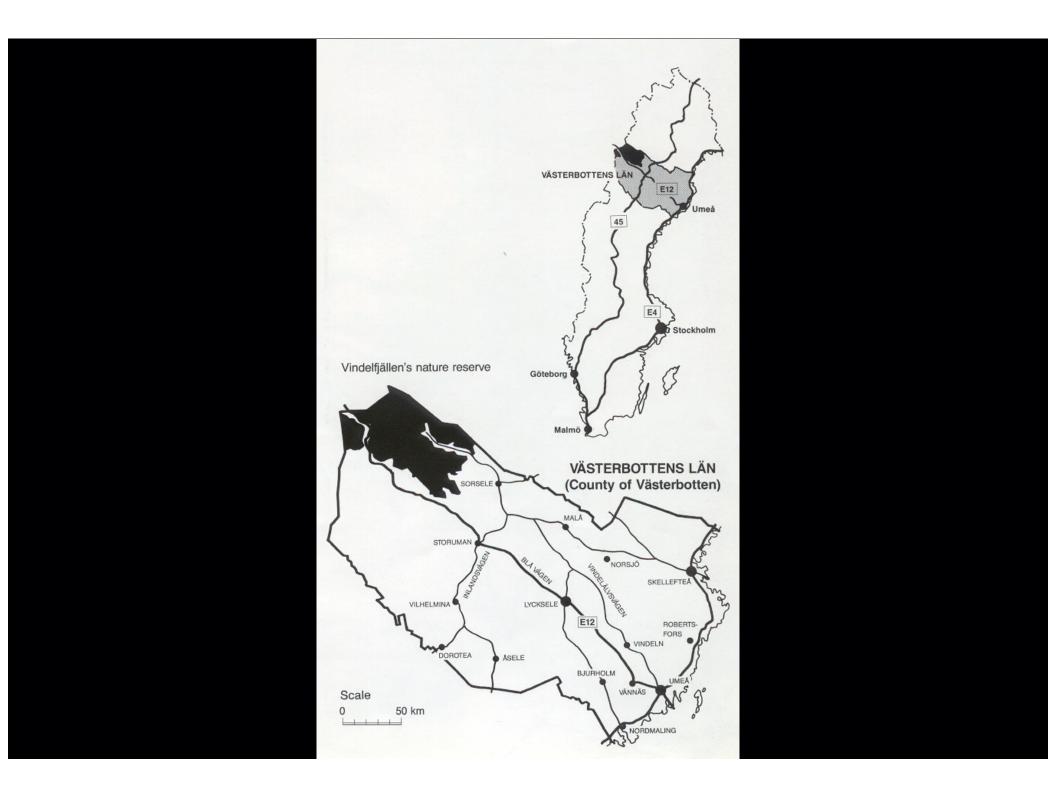

# VINDEL RIVER, Swedish Lapland

The VINDEL RIVER VALLEY hosts the Vindel River (Vindelälven) 450 km long and a Nature 2000 area. The river is protected from any hydroelectric exploitation and classified

# VINDEL RIVER, Swedish Lapland

The VINDEL RIVER VALLEY also hosts the Vindel Mountain Nature Reserve (Vindelfjällen), a Nature 2000 area and one of the largest protected areas in Europe (5 500 square kilometres)

### Sorsele Municipality

Population 2 800

**Area** 7 500 km<sup>2</sup>

> Density 0,4