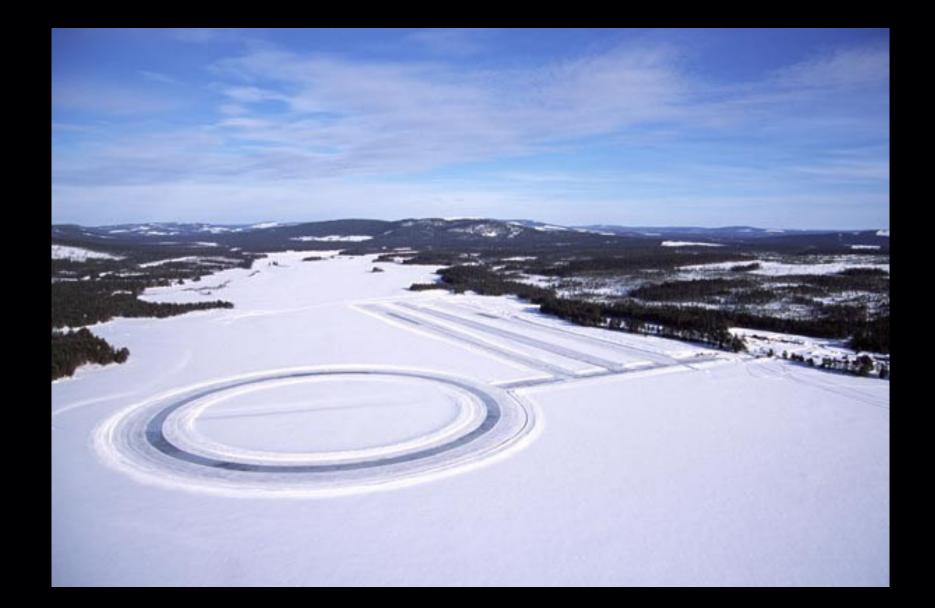

### Sorsele

Infrastructure in roads, railways, airfields and tele communication is satisfactory

The Inland Road (E 45) The Inland Railway Arvidsjaur and Storuman airports GSM and Broadband

Forestry and agriculture is declining. There are only four milk producers in the municipality. Car testing winter season is growing and gold mining is turning into a new "Klondyke" era

Businesses are expanding in tourism and small scale food refining