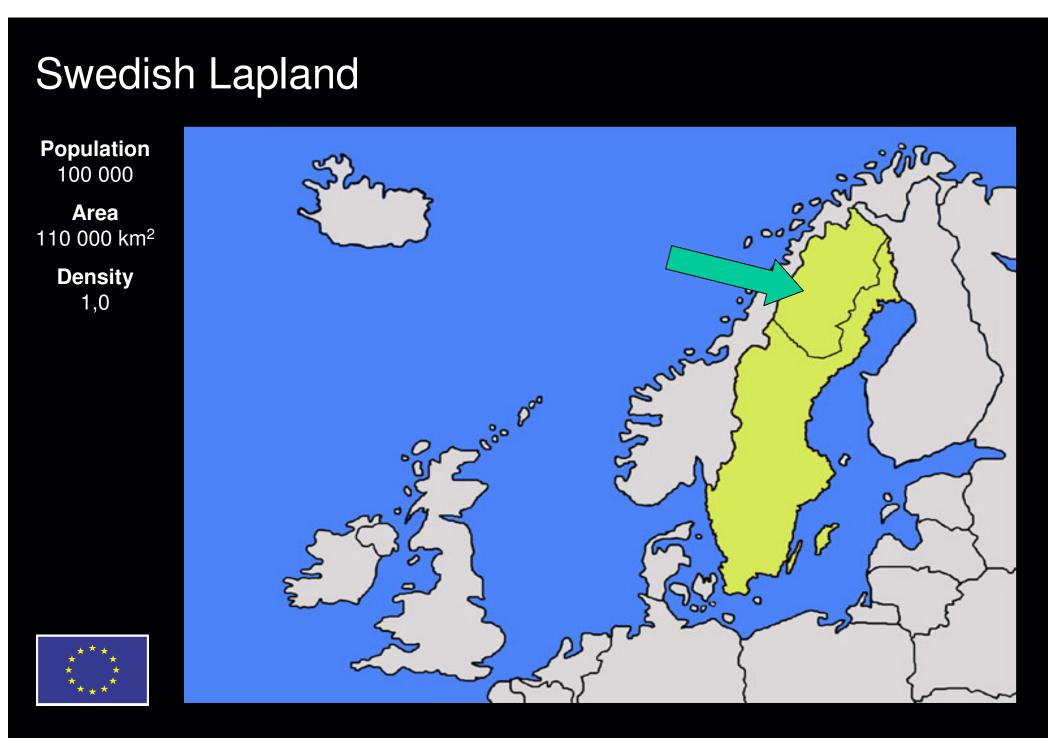

### Sorsele Municipality

Population 2 800

**Area** 7 500 km<sup>2</sup>

> Density 0,4

### Sorsele

Infrastructure in roads, railways, airfields and tele communication is satisfactory

The Inland Road (E 45) The Inland Railway Arvidsjaur and Storuman airports GSM and Broadband

Forestry and agriculture is declining. There are only four milk producers in the municipality. Car testing winter season is growing and gold mining is turning into a new "Klondyke" era