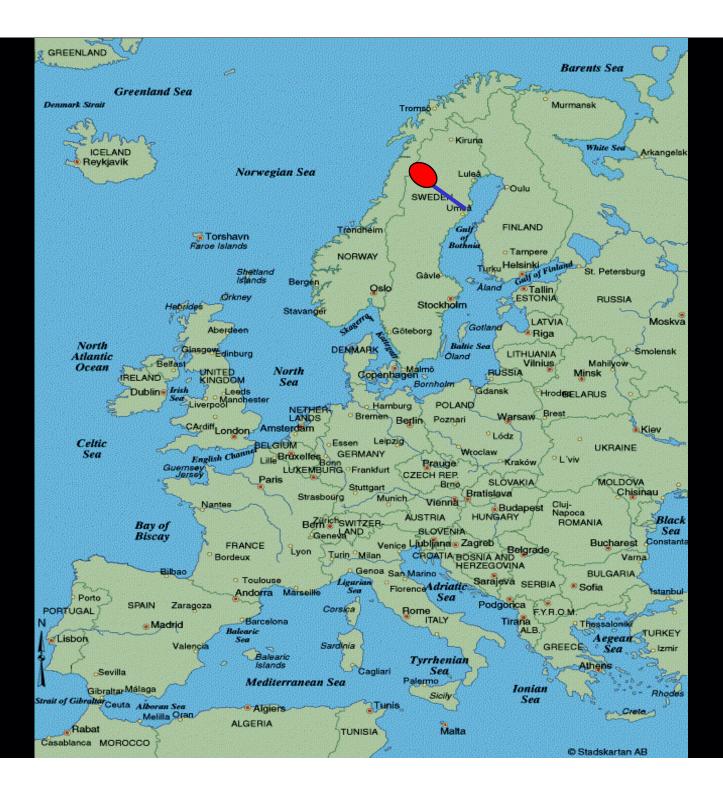

# VINDEL RIVER, Swedish Lapland

The VINDEL RIVER VALLEY hosts the Vindel River (Vindelälven) 450 km long and a Nature 2000 area. The river is protected from any hydroelectric exploitation and classified

# VINDEL RIVER, Swedish Lapland

The VINDEL RIVER VALLEY also hosts the Vindel Mountain Nature Reserve (Vindelfjällen), a Nature 2000 area and one of the largest protected areas in Europe (5 500 square kilometres)