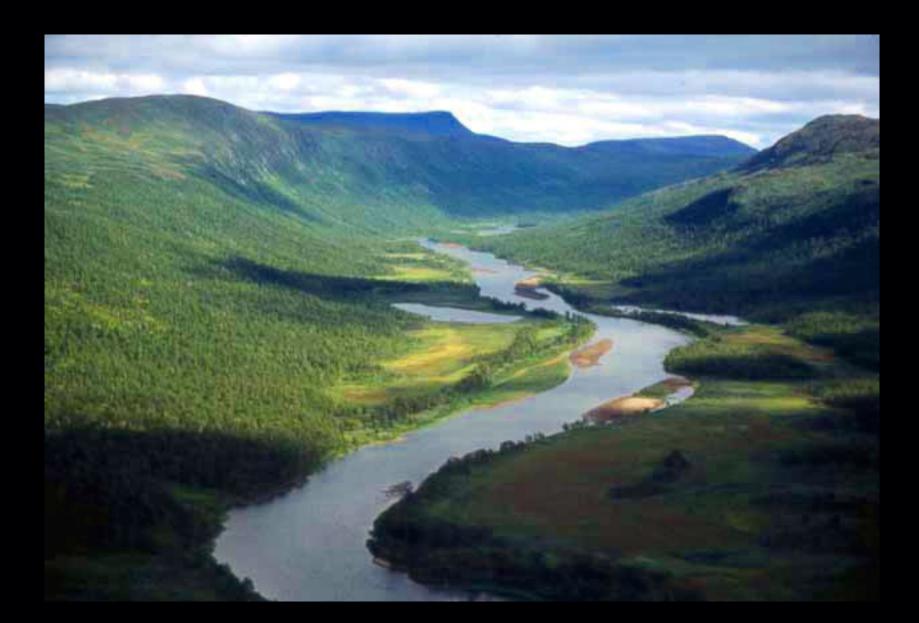

# VINDEL RIVER, Swedish Lapland

The VINDEL RIVER VALLEY hosts the Vindel River (Vindelälven) 450 km long and a Nature 2000 area. The river is protected from any hydroelectric exploitation and classified

# VINDEL RIVER, Swedish Lapland

The VINDEL RIVER VALLEY also hosts the Vindel Mountain Nature Reserve (Vindelfjällen), a Nature 2000 area and one of the largest protected areas in Europe (5 500 square kilometres)